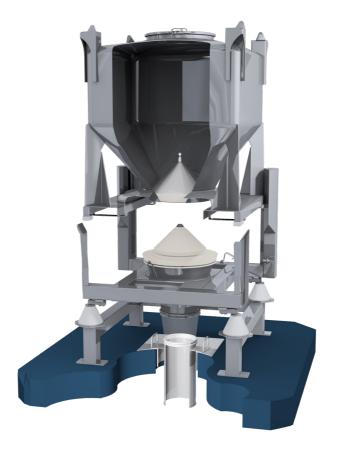

The unique Cone Valve Technology at the heart of the Matcon IBC system ensures complete, controlled discharge.

Overcome common challenges with:

- Safe and contained discharge of powders to reactors.
- Complete and automatic discharge of solvent rich 'wet cake' solids - enabling any reactor to feed any dryer.
- Controlled feed of powders to milling, sieving & packing.

Matcon's Cone Valve Technology has the proven ability to discharge solvent rich 'wet cake' solids. This unlocks new opportunities to use IBCs for material transfer between **Centrifuges** and **Dryers**, enabling ultimate flexibility and process utilisation.